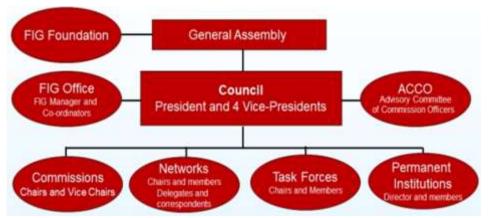

#### What: Global Member Organisation

- General Assembly oversight and voting
- Council: President and 4 VP's over a 4 year term (2022-26)
- Other administrative bodies
  - 3 Networks: Young Surveyors, Regional Capacity development (Africa + Asia Pacific), Standards.
  - 10 Commissions (ACCO)