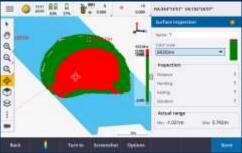

# **Surface Inspection Tunnel**

#### Digital construction brings significant productivity gains

- Specialising in Tunnel, Mines and Road construction
- The whole repetitive process can be done directly in the field
- Survey Control ready in the field
- TSC7 with big screen as well as SX12 with green laser pointer
- Trimble Access can use IFC files directly in the field
- Surface inspection is very fast and flexible
- In-field reporting
- Cloud connection to the office
- TBC can handle the same data