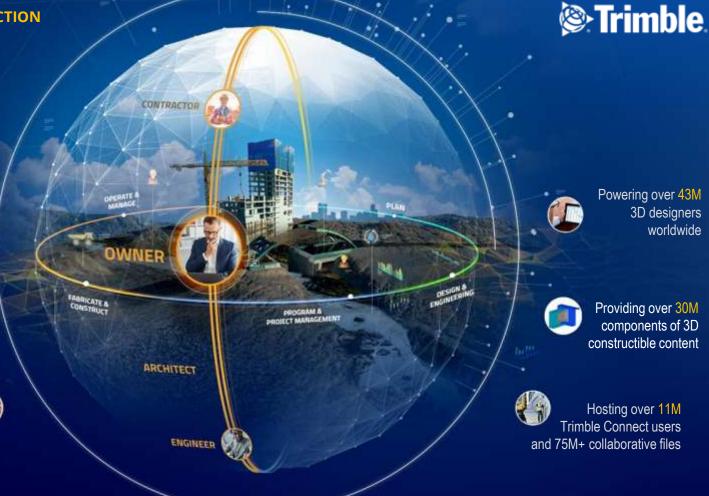

#### TRIMBLE DIGITAL CONSTRUCTION

Connecting over 500,000 machines and instruments in the field

Managing over \$400B in construction using Trimble project controls

> Enabling management of over 15B sqft of leased work space

## **Connecting the physical and digital worlds**