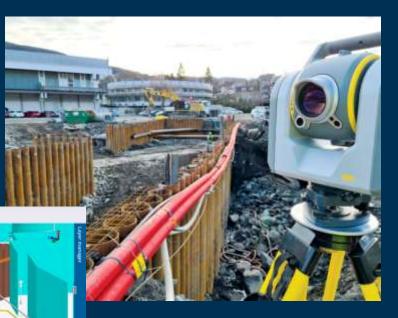

## **Connecting the physical and digital worlds**

## **Physical to Digital**

- High speed data capture to increase productivity without compromising on accuracy or quality
- Multiple data types (e.g. images, survey, scanning)
- Efficient and traceable results that delivers confidence you can trust
  Interoperability with CAD and GIS systems for additional data use

## **Digital to Physical**

Direct use of design for field stakeout - standards-based designs (IFC, DXF, LandXML,...)

- 3D design visualization, (incl AR) increases project understanding and productivity
- Stored design attributes increase traceability throughout design to field