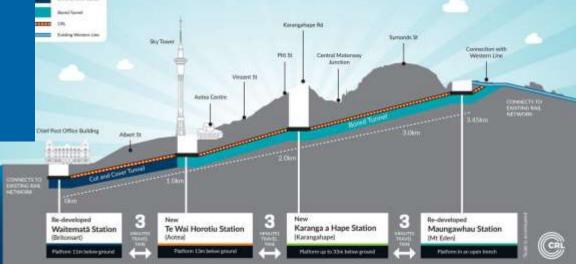

th 3D BIM Models

#### **Project Overview**

- D14 Mindemyren light railway project in Norway, Bergen
- Paperless project, all design data given as complete
   3D models
- Data sent straight from CDE to Trimble Connect and synced to Trimble Access





# **Surface Inspection Tunnel**



#### Digital construction brings significant productivity gains

- Specialising in Tunnel, Mines and Road construction
- The whole repetitive process can be done directly in the field
- Survey Control ready in the field
- TSC7 with big screen as well as SX12 with green laser pointer
- Trimble Access can use IFC files directly in the field
- Surface inspection is very fast and flexible
- In-field reporting
- Cloud connection to the office
- TBC can handle the same data









# City Rail Loop -Auckland















# **Voice of the Customer**

In Switzerland we now only receive IFC files as the basis for construction. We need help to generate surfaces from solid IFC files. Martin Kriz, Strabag

ZUBLIN STRABAG

"The use of a BIM collaboration model ensured that we had practically zero downtime caused by design errors. We could produce continuously." Bård Olav Aune

BIM Manager at Skanska Survey



# **Voice of the Customer**

The 3D discipline models make our work day simpler and more efficient. There are almost no errors or conflicts between the disciplines in the models, from which we build the E22. Petter Bakke, Project Manager – Veidekke ASA

"BIM models contribute undoubtedly in reducing the contractor's risk. Without Novapoint design and collaboration models we wouldn't have managed