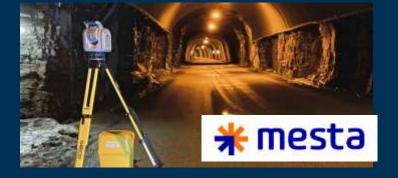

# **Digital Project Delivery Success Today**

Risk reduction, improved project delivery and shared benefits

In August 2020, this Norway PPP project opened national road 3/25 Løten-Elverum after 26 months of construction.

**Total project cost was \$657M**, including operation and maintenance (incl. VAT), and was **cheaper and faster** than originally planned.

The road opened three months ahead of schedule, including **\$167M USD in shared savings** and in just over two years of construction.

"It is a record," said Kjell Inge Davik, development director, Norwegian Public Roads Administration.