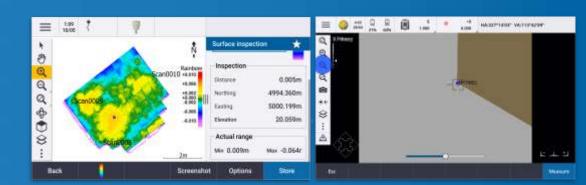

# **Surface Inspection Tunnel**

#### Digital construction brings significant productivity gains

- Specialising in Tunnel, Mines and Road construction
- The whole repetitive process can be done directly in the field
- Survey Control ready in the field
- TSC7 with big screen as well as SX12 with green laser pointer
- Trimble Access can use IFC files directly in the field
- Surface inspection is very fast and flexible
- In-field reporting
- Cloud connection to the office
- TBC can handle the same data