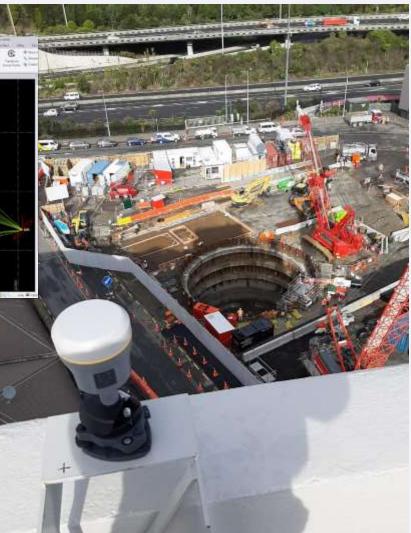

# **Surface Inspection Tunnel**

#### Digital construction brings significant productivity gains

- Specialising in Tunnel, Mines and Road construction
- The whole repetitive process can be done directly in the field
- Survey Control ready in the field
- TSC7 with big screen as well as SX12 with green laser pointer
- Trimble Access can use IFC files directly in the field
- Surface inspection is very fast and flexible
- In-field reporting
- Cloud connection to the office
- TBC can handle the same data