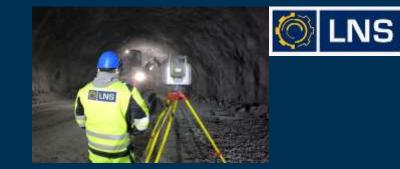

# **Surface Inspection Tunnel**

#### Digital construction brings significant productivity gains

- Specialising in Tunnel, Mines and Road construction
- The whole repetitive process can be done directly in the field
- Survey Control ready in the field
- TSC7 with big screen as well as SX12 with green laser pointer
- Trimble Access can use IFC files directly in the field
- Surface inspection is very fast and flexible
- In-field reporting
- Cloud connection to the office
- TBC can handle the same data