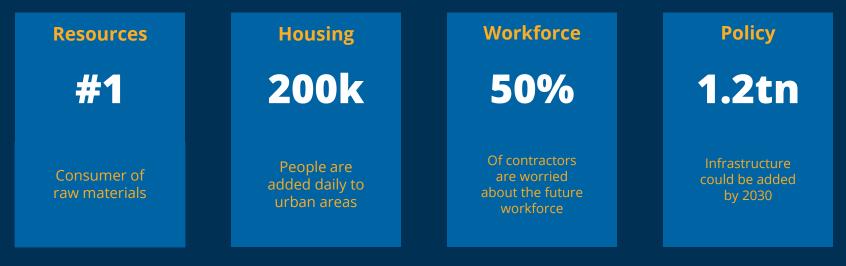

## **Construction impacts everyone**

#### Sustainability, Society, and the Workplace