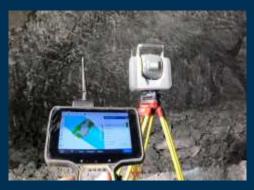

# **Surface Inspection Tunnel**

#### Digital construction brings significant productivity gains

- Specialising in Tunnel, Mines and Road construction
- The whole repetitive process can be done directly in the field
- Survey Control ready in the field
- TSC7 with big screen as well as SX12 with green laser pointer
- Trimble Access can use IFC files directly in the field
- Surface inspection is very fast and flexible
- In-field reporting
- Cloud connection to the office
- TBC can handle the same data