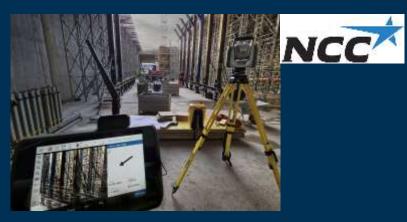

#### Digital construction brings significant productivity gains

- Specialising in Tunnel, Mines and Road construction
- The whole repetitive process can be done directly in the field
- Survey Control ready in the field
- TSC7 with big screen as well as SX12 with green laser pointer
- Trimble Access can use IFC files directly in the field
- Surface inspection is very fast and flexible
- In-field reporting
- Cloud connection to the office
- TBC can handle the same data