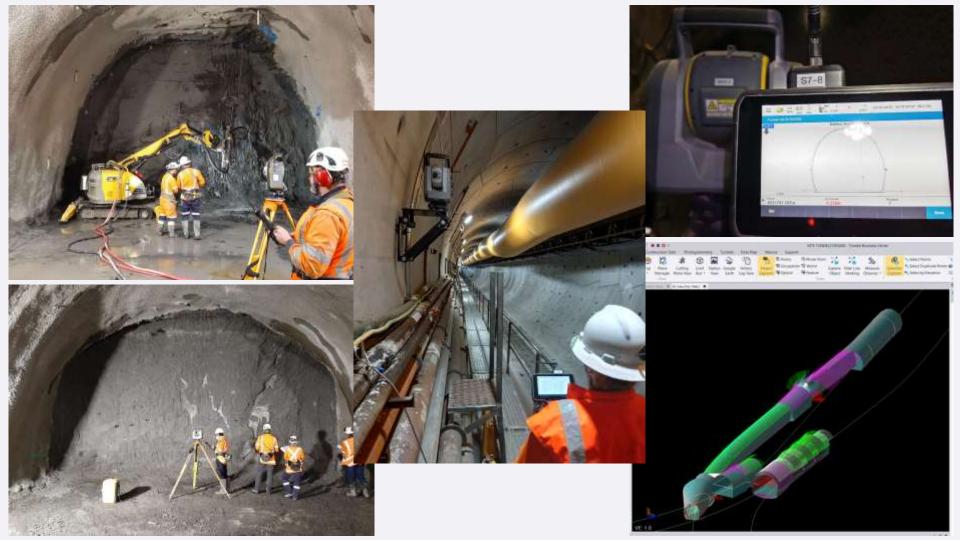

# **Surface Inspection Tunnel**

#### Digital construction brings significant productivity gains

- Specialising in Tunnel, Mines and Road construction
- The whole repetitive process can be done directly in the field
- Survey Control ready in the field
- TSC7 with big screen as well as SX12 with green laser pointer
- Trimble Access can use IFC files directly in the field
- Surface inspection is very fast and flexible
- In-field reporting
- Cloud connection to the office
- TBC can handle the same data