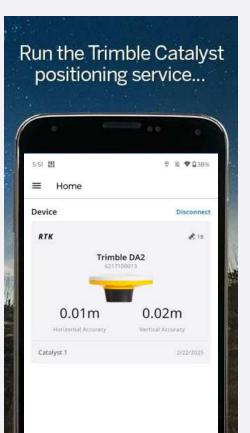

### **Trimble Mobile Manager - How it works**

Log-in with your Trimble account... 🗴 🕀 - 💎 🖻 🖻 📋 9:44 AM **Trimble Mobile Manager** Sign in to Trimble Mobile Manager ۲ Sign in Create new Trimble ID

Share high-accuracy positions with other apps on your phone.