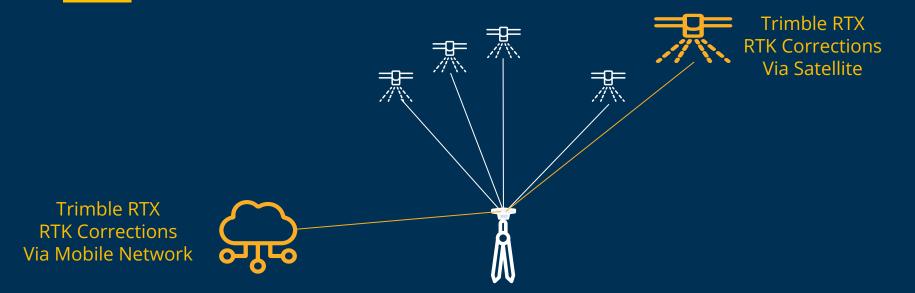

### **Trimble Catalyst & RTX Service How it works**

Trimble Correction Hub provides access to RTX services Worldwide available via mobile network or satellite