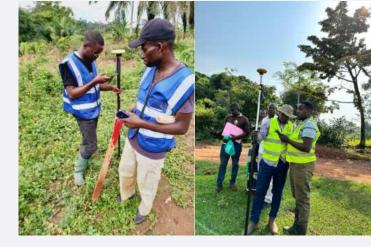

#### Land registry and tenure data collection Colombia Kadaster International / esri / Trimble

### Trimble Technology FFP LA Projects

- **RTX** is developed by Trimble more than 10 years ago
- More than 100000 **RTX** customers
- More than 20000 Catalyst DA2
- FFP LA & Land Registry Projects with Catalyst / RTX involved
  - Uganda, Togo, Sierra Leone, Haiti, Colombia, Mozambique, Chad, Cameroon...