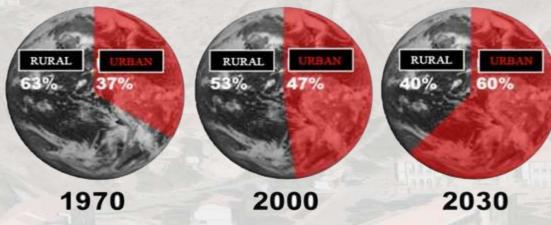

TÜRKİYE; Population : 87 million 2021 → %93 urban, %7 rural 1927 → %77 rural , %23 urban