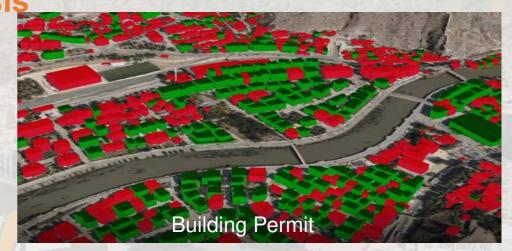

## **Project Targets**

- Generating 3D City Models,
- Production of 3D Building Models from Architectural Projects,
- Establishment of the National Digital Building Model Standard,
- Detection and Tracking of Existing Building Stock,
- Spatial Representation of Public Restructions,
- Collection and Valuation of Data Affecting the Value of Property,
- Integration of Data (Land Registry Cadastre Adress Zoning Plan 3D Building),
- 3D Presentation of all integrated data,
- Sustainability of City Models within the Scope of 3D Cadastre

is targetted.