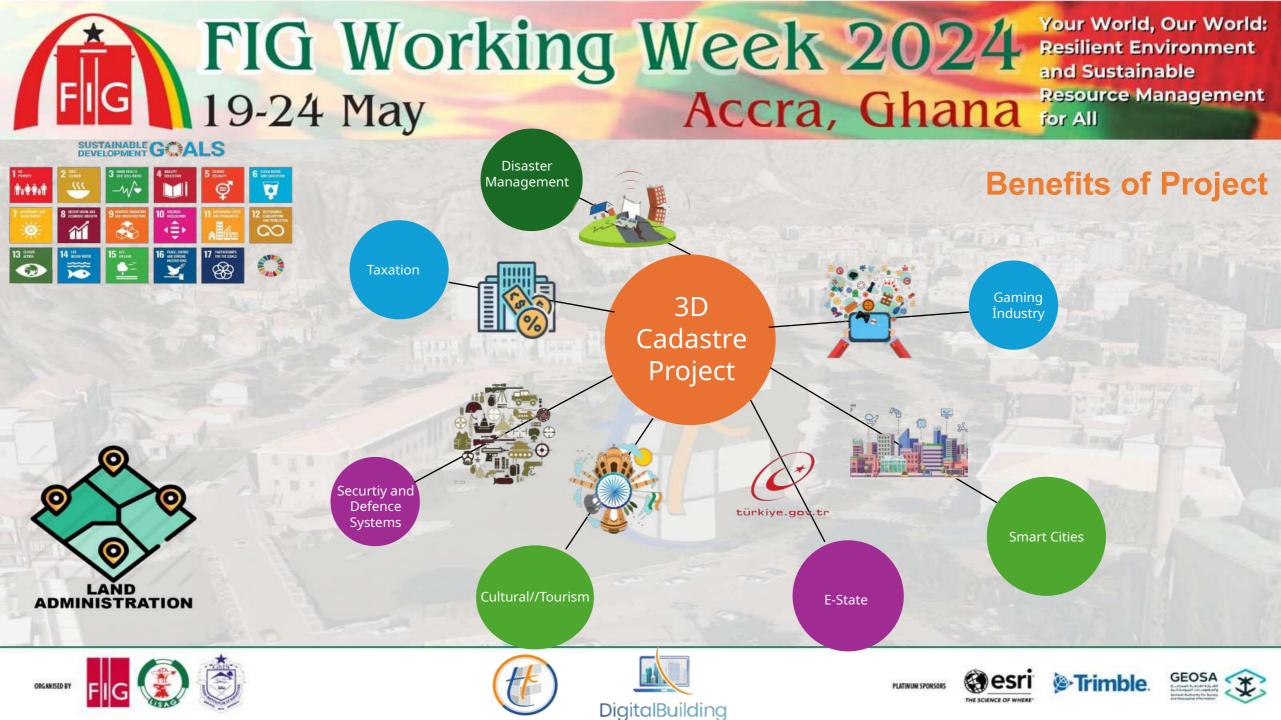

- WorldBank Project
- Starting date beginnig of 2024,
- The remaining 33 provinces will be completed in 3 years