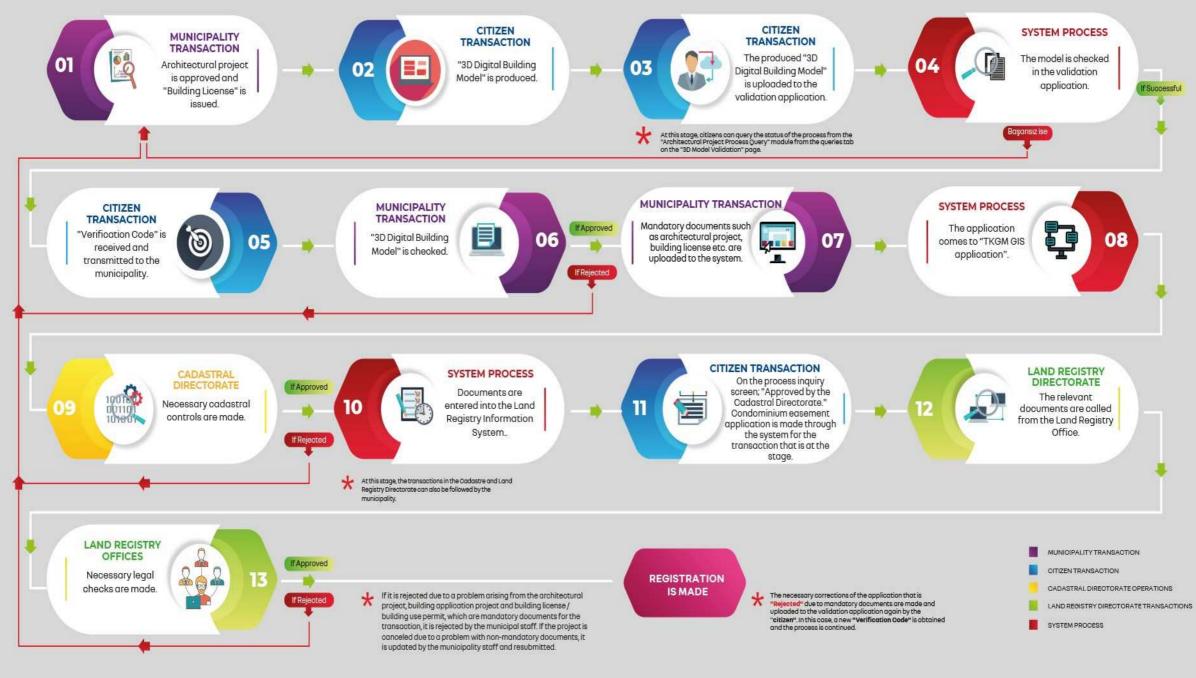

## **Sustainability of 3D Cadastre Project**

- it is too expensive in terms of time and cost for the organization to produce all the data with its own means and budget.
- So we integrate new buildings into the system during the license process.
- We also produce and integrate aerial images with our own aircrafts.

**Sustainability** 

#### **Sustainability of Workflow Plan**