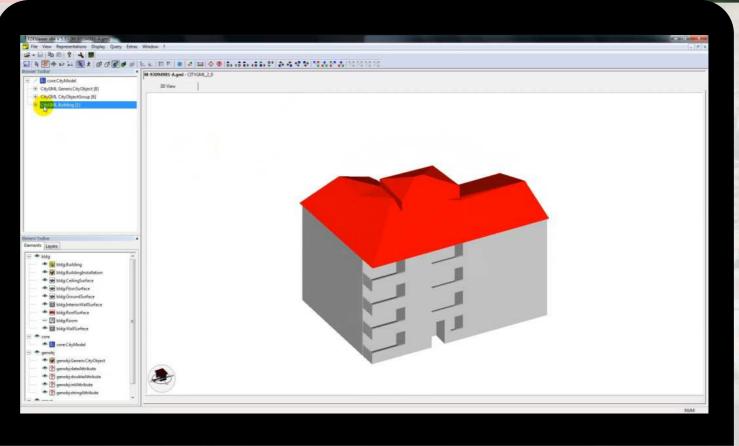

### **GML Building Data**

PLATINUM SPONSORS

#### Bina Bilgileri

takbisNeighbourhoodReference : 126979 parcelNumber : 1 measuredHeight : 403.720484 blockNumber : 468 roofProjectionArea : 140.0081768403 tenderRegistrationNumber : 2018-605710 constructionID : 11532070-A class : FotogrametrikBina gml:name : Fotogrametrik Bina 468-1 takbisPropertyIdentityNumber : 11532070 buildingType : 1001 x