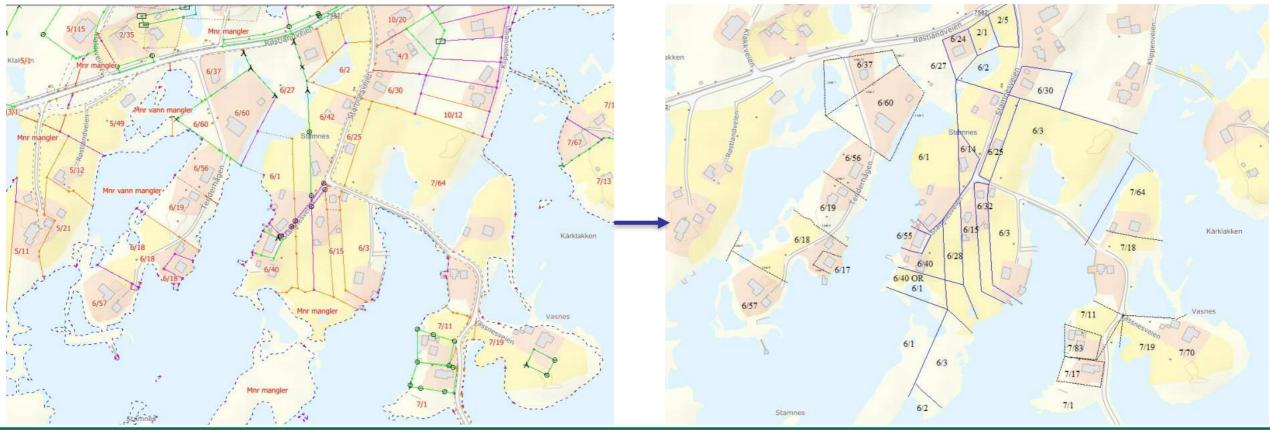

#### More results

100 hours used for the Cadastral surveys Some Processes are not necessary

Enough measuring one time

Simplify the report

Simplify the process to update the Cadastre

Do Landowners have to be involved?

The role of the old documentation

Accra, Ghana for All

Your World, Our World: and Sustainable Resource Management

#### **Reflections and Conclusions**

Cadastral Map is used for Spatial Planning,

Public services, land protection and development

Cadastral Map is not a legal Map

The Cadastral map will not be complete and without missing/wrong information

The State will not guarantee that the information in

The Cadastral Map is Complete and without wrong information