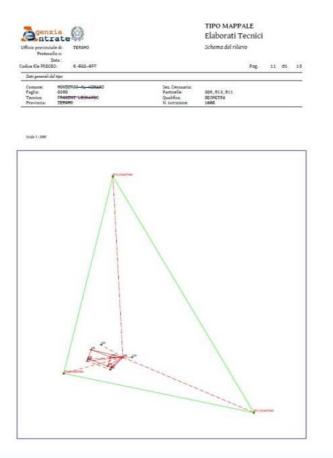

#### How to update maps? - land

|                                                                |                | nciale di:<br>ocollo n:<br>Data |           |         |             |          |              | Informazioni censuarie |       |                                 |         |           |             |           |          |    |  |
|----------------------------------------------------------------|----------------|---------------------------------|-----------|---------|-------------|----------|--------------|------------------------|-------|---------------------------------|---------|-----------|-------------|-----------|----------|----|--|
|                                                                | file PR        |                                 | 6-532-69  | 17      |             |          |              |                        |       |                                 |         |           | Pag.        | 3         | đi       | 13 |  |
| 797                                                            | genera<br>mune | ali del tipo                    | ORIO AL W |         |             |          | 436          | Censuar                | in V  |                                 |         |           |             |           |          |    |  |
| Foglia: 0350<br>Tecnico: FRANDHT LEGNARDO<br>Provincia: TERANO |                |                                 |           |         |             | Parti    | Qualifica: 5 |                        |       | 906,513,511<br>0EOMETRA<br>1685 |         |           |             |           |          |    |  |
| Ma                                                             | ppale          |                                 | No.7-1111 | 102.**  |             |          | 101          |                        |       | -                               |         | 215-112-1 |             |           |          |    |  |
|                                                                | _              | Mentification                   |           |         |             |          |              | Super                  | ficie |                                 | Dati Co | must      | Latti       |           |          |    |  |
| Operazione                                                     | Sezione        |                                 | Origina   | (ginale | do          | Proposto |              | 10"                    |       |                                 | _       |           | oju         | 9         |          |    |  |
| Opera                                                          |                | Foglio                          | spitossi  | 1       | Provvisorio |          | ha           | a                      | са    | Natura                          | Qualità | Class     | Provvisorio | Drostouto | and or a |    |  |
| 0                                                              |                | 0350                            | 306       | 000     | $\Box$      |          | 00000        | 27                     | 30    | 251                             | 03e     | 00        | П           |           |          |    |  |
| 2                                                              |                | 0110                            | 300       | 000     |             |          | 00000        | 00                     | 00    |                                 | 000     |           |             |           |          |    |  |
|                                                                |                | 0350                            |           | 000     |             | AAA      | 50000        | 27                     | 30    | SN                              | 202     |           |             | Ad        | A        |    |  |
| c                                                              |                | 0350                            | 513       | 000     |             |          | 00000        | .04                    | 65    | DN.                             | 003     | Üİ        |             |           |          |    |  |
| -                                                              |                | 0350                            | 513       | 000     |             |          | 00000        | 00                     | 00    | 100                             | 000     |           | *           | A.        | iA.      |    |  |
| 0                                                              |                |                                 |           | 000     |             |          | 00000        | 00                     | 53    | SN                              | 003     | 01        |             |           |          |    |  |
| 0 0                                                            |                | 0350                            | 5)1       | 000     |             |          |              |                        | 00    |                                 | 000     |           |             |           |          |    |  |