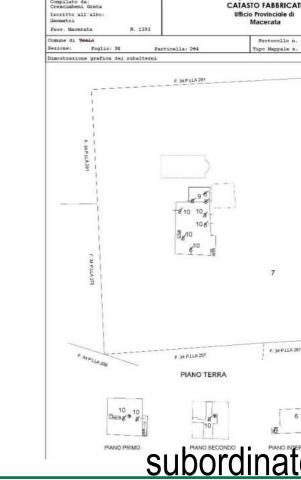

-classamento e rendita validat Annotazione Annotazione: - classamento e rendita validati

Totale: vani 13 m2 754 Rendita: Euro 1.218,01

Intestazione degli immobili indicati al n.1 DATI ANAGRAFICI CODICE FISCALE DIRITTI E ONERI REALI nato a TREIA il 18/01/198 (1) Proprieta' 1/1 in regime di separazione dei beni It is geometric, always update with land and real estate and it is not proof of the full value of the property.