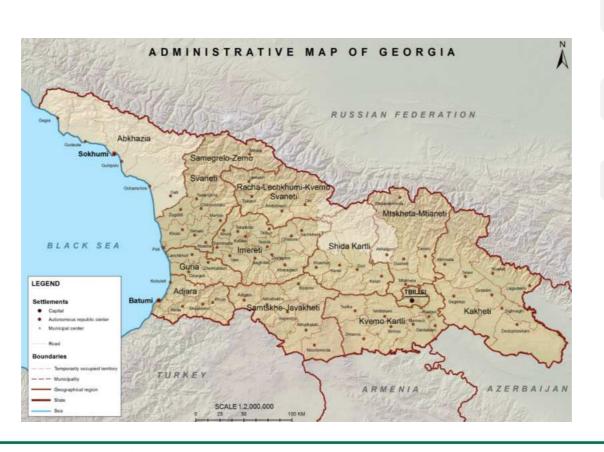

### Georgia

#### Georgia

6,970,000 ha; 69,700 sq. km.

#### **Occupied Territory of Abkhazia**

868,180 ha

#### **Occupied Territory of Shida Kartli**

383,729 ha

#### **Territory Excluding Occupied** Regions

5,718,091 ha

#### **Self Governing Cities (Tbilisi,** Rustavi, Batumi, Kutaisi, Poti)

5,718,091 ha

Accra, Ghana for All

Your World, Our World: Resource Management