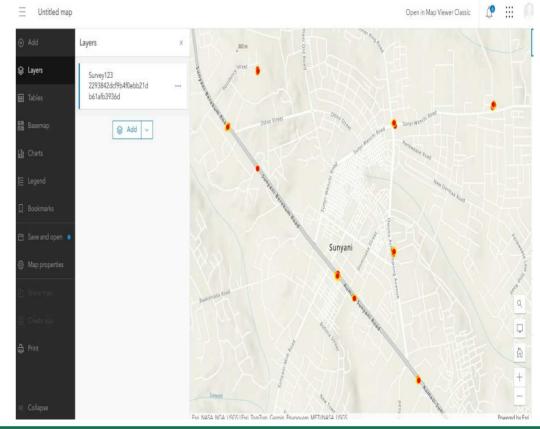

## **Training**

|                   | Liv                      | ve Water Demand 🥒         |                        |                       | Overview Design Collaborate Analyze Data Settings < |                |               |                   |               |  |
|-------------------|--------------------------|---------------------------|------------------------|-----------------------|-----------------------------------------------------|----------------|---------------|-------------------|---------------|--|
| E C               | i/6/24 ♥ Filter Report   | Export * Open in Map View | wer Form view (        |                       |                                                     |                |               |                   | 402/402       |  |
| Live Water Demand |                          |                           |                        |                       |                                                     |                |               |                   |               |  |
| last_edited_date  | Name of valve operator 0 | Date of rationing \$      | Time valve was contr 0 | Was the valve opene ¢ | Number of turns \$                                  | Supply Areas 0 | Supply Days 0 | Affected Areas \$ | Affected Days |  |
| /3/2024, 7:48 AM  | Osei Kwadwo              | May 3, 2024               | 07:11                  | Opened                | 16-20                                               | Town center    | 1             |                   |               |  |
| /3/2024, 7:48 AM  | Osei Kwadwo              | May 3, 2024               | 07:06                  | Opened                | 11-15                                               | Getfund        | 1             |                   |               |  |
| /3/2024, 7:48 AM  | Osei Kwadwo              | May 3, 2024               | 06:57                  | Opened                | 11-15                                               | Fiapre         | 1             | Residency         | 1             |  |
| /3/2024, 7:47 AM  | Osei Kwadwo              | May 2, 2024               | 18:09                  | Closed                | 26-30                                               | Residency      | 1             | Town centre       | 1             |  |
| /3/2024, 7:47 AM  | Osei Kwadwo              | May 2, 2024               | 18:00                  | Closed                | 16-20                                               | Residency      | 1             | Town centre       | 1             |  |
| /3/2024, 7:47 AM  | Osei Kwadwo              | May 2, 2024               | 17:31                  | Closed                | 11-15                                               | Residency      | 1             | Getfund           | 1             |  |
| 3/2024, 7:47 AM   | Osei Kwadwo              | May 2, 2024               | 17:23                  | Opened                | 11-15                                               | Residency      | 1             | Dumasua           | 1             |  |
| 3/2024, 7:47 AM   | Osei Kwadwo              | May 2, 2024               | 07:21                  | Opened                | 16-20                                               | Town center    | 1             |                   |               |  |
| 3/2024, 7:47 AM   | Osei Kwadwo              | May 2, 2024               | 07:13                  | Opened                | 11-15                                               | Fiapre         | 1             | Residency         | 1             |  |
| 3/2024, 7:47 AM   | Osei Kwadwo              | April 30, 2024            | 19:19                  | Opened                | 26-30                                               | Zinco          | 1             | Dumasua           | 4             |  |
| /3/2024, 7:47 AM  | Osei Kwadwo              | April 30, 2024            | 07:10                  | Opened                | 16-20                                               | Town center    | 1             |                   |               |  |
| /3/2024, 7:47 AM  | Osei Kwadwo              | April 30, 2024            | 07:03                  | Opened                | 11-15                                               | Fiapre         | 1             | Residency         | 1             |  |
| 3/2024, 7:47 AM   | Osei Kwadwo              | April 29, 2024            | 07:02                  | Opened                | 16-20                                               | Town center    | 1             |                   |               |  |
| 3/2024, 7:47 AM   | Osei Kwadwo              | April 29, 2024            | 06:58                  | Opened                | 6-10                                                | Getfund        | 1             |                   |               |  |
| 3/2024, 7:47 AM   | Osei Kwadwo              | April 28, 2024            | 17:22                  | Closed                | 11-15                                               | Residency      | 1             | Getfund           | 1             |  |
| 3/2024, 7:47 AM   | Osei Kwadwo              | April 28, 2024            | 17:15                  | Closed                | 26-30                                               | Residency      | 1             | Town centre       | 1             |  |
| 3/2024, 7:47 AM   | Osei Kwadwo              | April 28, 2024            | 17:14                  | Closed                | 26-30                                               | Residency      | 1             | Town centre       | 1             |  |
| 3/2024, 7:47 AM   | Osei Kwadwo              | April 28, 2024            | 17:05                  | Closed                | 11-15                                               | Residency      | 1             | Dumasua           | 1             |  |
| 3/2024, 7:47 AM   | Osei Kwadwo              | April 27, 2024            | 17:51                  | Closed                | 16-20                                               | Residency      | 1             | Town centre       |               |  |
| 3/2024, 7:47 AM   | Osei Kwadwo              | April 27, 2024            | 17:32                  | Closed                | 26-30                                               | Residency      | 1             | Town centre       | 1             |  |
| /3/2024, 7:47 AM  | Osei Kwadwo              | April 27, 2024            | 17:24                  |                       | 11-15                                               | Residency      | 1             | Dumasua           | 1             |  |