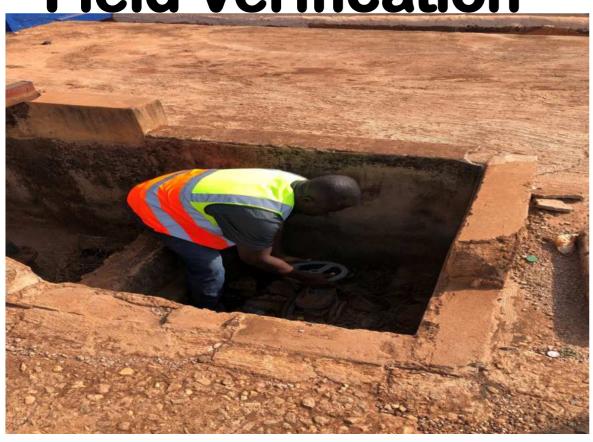

#### **Field** Verification

(Guidelines, Data Collection, Data Validation, etc.)

Accra, Ghana for All

Field Verification

- Navigation
- Status of valve tested
- Possible number of turns tested
- Extent of supply