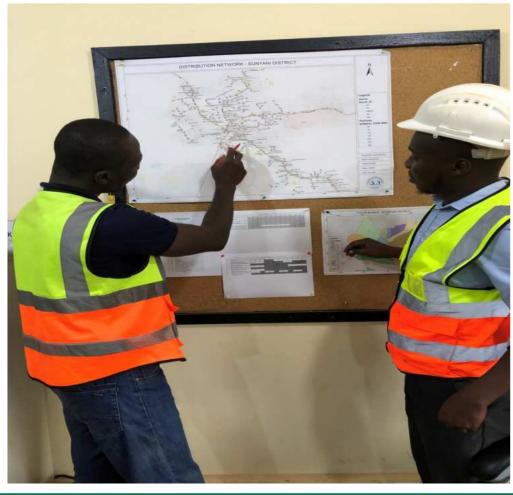

#### Office Reconnaissance

Stakeholder Engagements, Identification of valves, desk study Approach, etc.)

#### Office Reconnaissance

- •The GIS and Distribution Engineers accessed the WDN.
- •They focused on the valves that are operated within the areas affected
- •The number of valves that were turned to either supply or deny water to an area was taken note along with the number of days of supply
- •The activity primarily relied on the following:
  - Web maps;
  - Paper maps;
  - Attributes of valves.
  - **Customer location**