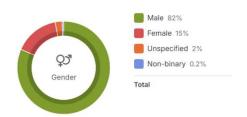

## Staff numbers and Age Statistics

- 472 staff in Australia, PNG & the UK
- Under 19 1%
- 20-29 22%
- 30-39 40%
- 40-49 25%
- 50-59 9%
- 60-69 3%

Apr 2025

Apr 2025

.1/22377777777