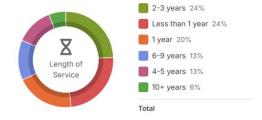

## Staff numbers and Age Statistics

- 472 staff in Australia, PNG & the UK
- Under 19 1%
- 20-29 22%
- 30-39 40%
- 40-49 25%
- 50-59 9%
- 60-69 3%

Apr 2025

Apr 2025

.1/22377777777