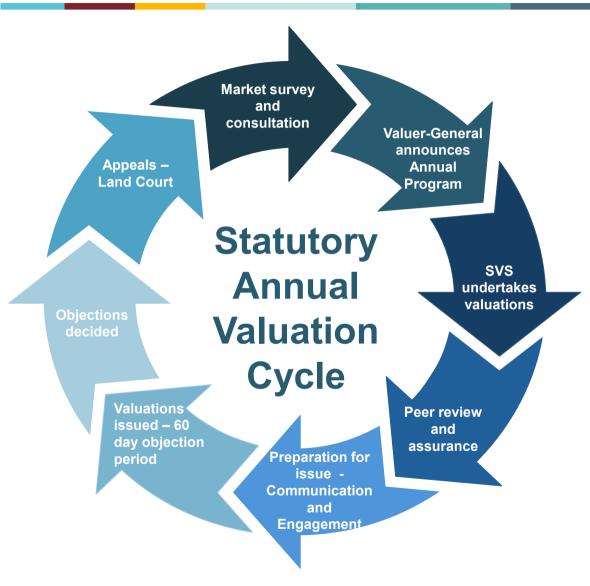

### When determining statutory land values, our valuers:

- $\checkmark$  research the property market.
- ✓ examine trends and sales information for each land use category.
- ✓ inspect vacant or lightly improved properties.
- ✓ interview vendors and purchasers of property.
- ✓ consider the land's present use and zoning.