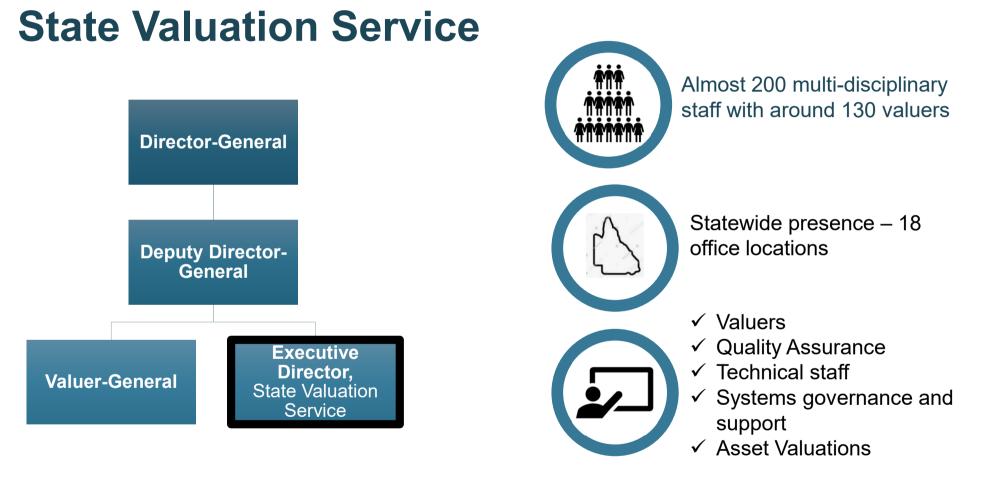

PLATINUM SPONSORS

**CHCN** 

Brisbane.

ia 6-10 April

Australian Government

Queensland is nearly 5 times the size of Japan, 7 times the size of Great Britain, and 43% larger than South Africa.

The State Valuation Service:

- has a touchpoint with almost every landowner in Queensland
- maintains valuation records for almost 1.8M land parcels
- provides valuation program annually, plus maintain the roll throughout the year with around 40k additional notices resulting from changes each year.