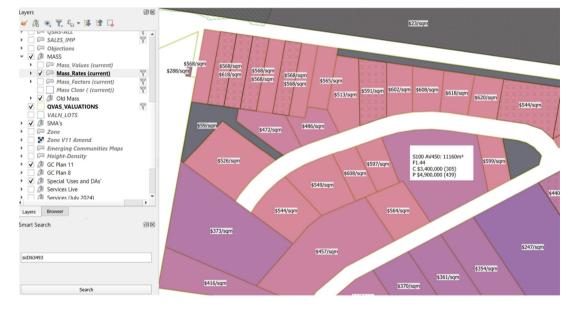

ndowner in Queensland
- maintains valuation records for almost 1.8M land parcels
- provides valuation program annually, plus maintain the roll throughout the year with around 40k additional notices resulting from changes each year.





### **2025 Land Valuations Program**



MORE THAN 790K PROPERTIES VALUED

WHICH IS AROUND 44% OF THE VALUATION ROLL





### When determining statutory land values, our valuers:

- $\checkmark$  research the property market.
- ✓ examine trends and sales information for each land use category.
- ✓ inspect vacant or lightly improved properties.
- ✓ interview vendors and purchasers of property.
- ✓ consider the land's present use and zoning.





#### Through technology and innovation in the field





## By enhancing capability and technology on the desktop







# By harnessing technology and collaboration in our QA approach

| 946140<br>946204 -83<br>40220515 -8<br>40224195 -1<br>946083 -<br>40224317 | \$26,000   \$6 \$26,000   \$6 \$13,800   5% \$12,400   5% \$26,000   8% \$26,000   8% \$26,000   8% \$26,000   8% \$26,000   8.8% \$7,400   3.7% \$16,600   80.6% \$6,200   80.2% \$42,00   -78.8% \$25,51   -78.8% \$13,2 | \$2,000 R<br>\$1,800 R<br>\$4,200 R<br>\$1,200 R<br>\$2,700 R<br>\$2,700 R<br>\$3,300 R<br>\$3,300 R<br>\$5,400 R<br>\$2,800 R<br>\$2,600 R | 6630:505<br>6630:500<br>6630:510<br>6630:510<br>6630:510<br>6630:500<br>6630:52<br>6630:52<br>6630:5 | 4095256<br>4024168<br>41153819<br>41153821<br>41153821<br>41229907<br>41229908<br>41229909<br>5067130<br>41214020<br>144660<br>41584461<br>41584461<br>41459893<br>138977 | 23,900,<br>9