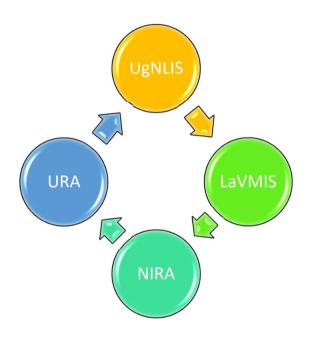

|                                                                             | Other                                                                                    |                   |            |  |         |      |
|                                      |   |        |                       | hu course de la constant            |             |                    |                                                                             | 0.000.000.000.000                                                                        |                   |            |  |         |      |

Services: Electricity, Water, Roads, Telecommunication and Security

Land size: Hectares, Acres, Square metres, Square miles, Square feet

### Local Council Property Register System Integration



### PROPERTY TRANSACTIONS REGISTER **Key Components**





MOBILE MODULE WEB MODULE