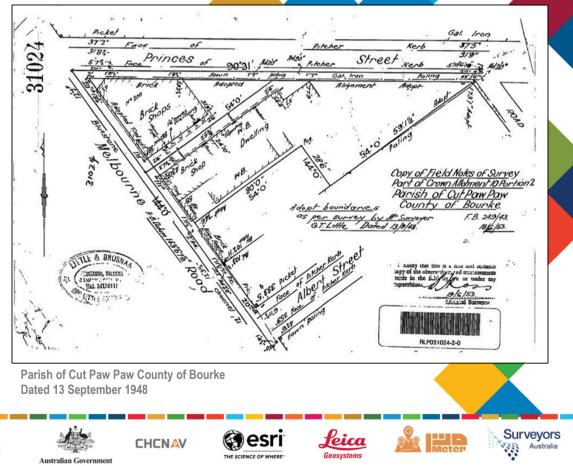

025



Brisbane, Australia 6-10 April

n in this publication and any person using or relying upon suc

1919

11

Copy of. Field Hotes of Servery of Hatments As & Section XVIII.

Parish of Oxley . Gunty of Adaptite 1919 - 197

### Survey Plan & Field Notes 1910-1920



Copy of Field notes Parish of Beechworth County of Bogong - Dated 25 November 1911



PLATINUM SPONSORS







Copy of Field notes Survey of Allotments Parish of

Oxley County of Delatite - Dated 9 June 1919



Meter



Brisbane, Australia 6-10 April

F۱

# Survey Plan & Field Notes 1950's

AND Locate25

- Field notes show traverses, offsets, all occupation, measures to face of bluestone kerb
- Common practise to run traverses parallel to the alignments to make computations simple
- Occupation is common for the Datum points





WORKING

WEEK 2025

PLATINUM SPONSORS



Brisbane, Australia 6-10 April

# Survey Plans & Field Notes 1970-1980's

Korkuperrimul

Dated 19 May 1972

AND Locate25

- In the 70's using the chain and theodolite
- Notes show parallel lines

WORKING

WEEK 2025

- In the 80's EDM was in use
- More radiations
- Distances on Traverselines

Image: Sector Sector

sh - Parish of



Township of Bacchus Marsh - Parish of Korkuperrimul Dated 20 October 1984



PLATINUM SPONSORS









Meter

WORKING WEEK 2025



Collaboration, Innovation and Resilience: Championing a Digital Generation



Brisbane, Australia 6-10 April

### Survey Plans & Field Notes 2000 - NOW

#### Plan of Subdivision

- Separate document from the fieldnotes
- Easier for the public to understand

| PLAN OF SUBDIVISION<br>UNDER S