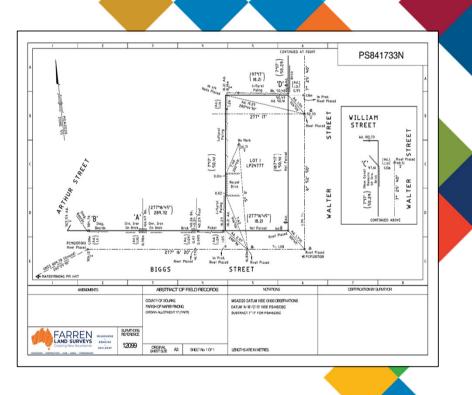

|                                                                                                                                                                                    |



PLATINUM SPONSORS





**Leica** Geosystems



Surveyors Australia





# Survey Plans & Field Notes 2000-NOW\*

AND Locate25

- In Victoria when marking title boundaries by Law an RE plan has to be lodge at LUV
- Shows Datum, marks placed, traverse info

WORKING

WEEK 2025

- Lot dimensions and title connection
- Field Notes for a subdivision are separate document
- Shows everything!







PLATINUM SPONSORS





**Leica** Geosystems



Meter









Brisbane, Australia 6-10 April

FI

# Victoria

#### **Survey Field Notes**

- In Victoria, Fieldnotes are a separate document
- Shows all survey measurement datum, occupation
- The LOT









Brisbane, Australia 6-10 April



AND LOCATE25

WORKING

WEEK 2025









Brisbane, Australia 6-10 April

E0

### **Other States**

#### Survey Field notes and plans currently produced in

- Queensland
- New South Wales
- Western Australia
- Tasmania

Geospatial Council of Australia

ORGANISED BY

- Northern Territory
- South Australia









#### Brisbane, Australia 6-10 April

### Queensland

#### Survey Plan from Queensland called Identification Survey

- Marking title boundaries only
- Must be lodged
- Has reference Table for