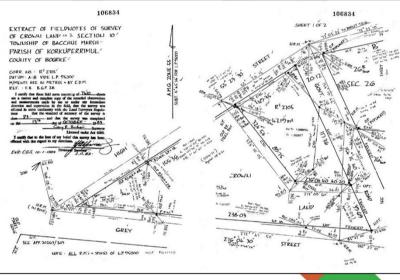

# Survey Plans & Field Notes 1970-1980's

Korkuperrimul

Dated 19 May 1972

AND Locate25

- In the 70's using the chain and theodolite
- Notes show parallel lines

WORKING

WEEK 2025

- In the 80's EDM was in use
- More radiations
- Distances on Traverselines

Image: Sector Sector

sh - Parish of

Township of Bacchus Marsh - Parish of Korkuperrimul Dated 20 October 1984

PLATINUM SPONSORS

Meter

WORKING WEEK 2025

Collaboration, Innovation and Resilience: Championing a Digital Generation