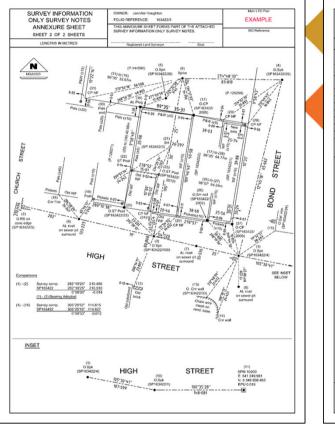

# Survey Plan & Field Notes 1890

- Field Notes were a work of art
- The natural features where shown such as terrain, vegetation, river beds etc
- Theodolite and chain was used thus basic survey information shown
- Magnetic north for datum

FI

Area near Beechworth -(Note the Reference trees – "reference marks" Note the old Chinese water race)

Parish of Everton County of Bogong Dated 11 March 1896

PLATINUM SPONSORS

Meter

Brisbane, Australia 6-10 April