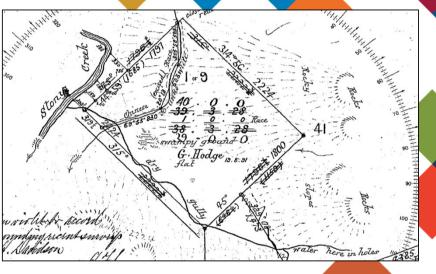

### Survey Plan & Field Notes 1910-1920

Copy of Field notes Parish of Beechworth County of Bogong - Dated 25 November 1911

PLATINUM SPONSORS

Copy of Field notes Survey of Allotments Parish of

Oxley County of Delatite - Dated 9 June 1919