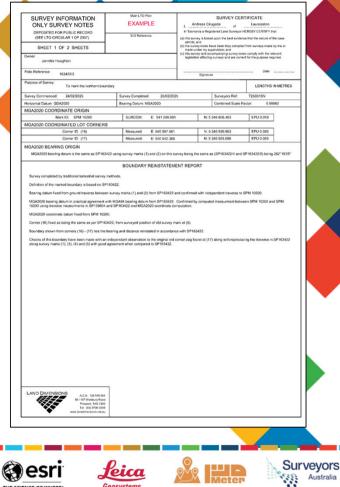

# Survey Plan & Field Notes 1890

- Field Notes were a work of art
- The natural features where shown such as terrain, vegetation, river beds etc
- Theodolite and chain was used thus basic survey information shown
- Magnetic north for datum

FI

Area near Beechworth -(Note the Reference trees – "reference marks" Note the old Chinese water race)

Parish of Everton County of Bogong Dated 11 March 1896

PLATINUM SPONSORS

Meter

Brisbane, Australia 6-10 April