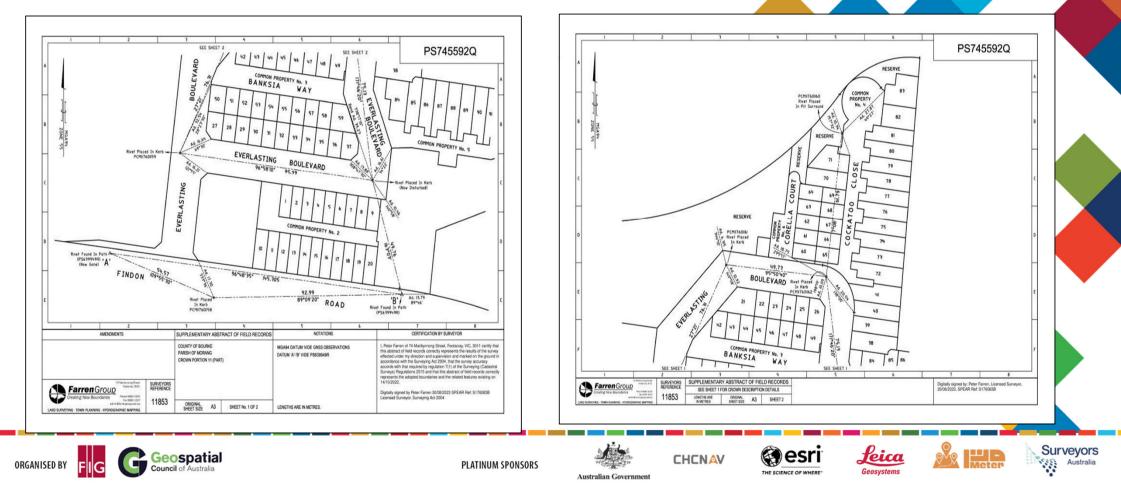

|



PLATINUM SPONSORS





**Leica** Geosystems



Surveyors Australia





# Survey Plans & Field Notes 2000-NOW\*

AND Locate25

- In Victoria when marking title boundaries by Law an RE plan has to be lodge at LUV
- Shows Datum, marks placed, traverse info

WORKING

WEEK 2025

- Lot dimensions and title connection
- Field Notes for a subdivision are separate document
- Shows everything!







PLATINUM SPONSORS





**Leica** Geosystems



Meter









Brisbane, Australia 6-10 April

FI

# Victoria

#### **Survey Field Notes**

- In Victoria, Fieldnotes are a separate document
- Shows all survey measurement datum, occupation
- The LOT









Brisbane, Australia 6-10 April



AND LOCATE25

WORKING

WEEK 2025









Brisbane, Australia 6-10 April

E0

### **Other States**

#### Survey Field notes and plans currently produced in

- Queensland
- New South Wales
- Western Australia
- Tasmania

Geospatial Council of Australia

ORGANISED BY

- Northern Territory
- South Australia









#### Brisbane, Australia 6-10 April

### Queensland

#### Survey Plan from Queensland called Identification Survey

- Marking title boundaries only
- Must be lodged
- Has reference Table for the survey marks to be found
- Plus all title dimensions and area
- Shows limited occupation
- The difference between title and occupation is not clear





PLATINUM SPONSORS







Surveyors Australia







#### Brisbane, Australia 6-10 April

# Queensland

#### Subdivision Plan and field notes

- All in one document
- Has r