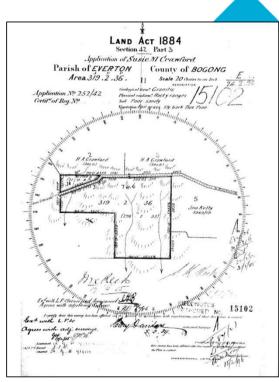

# Survey Plan & Field Notes 1890

- Field Notes were a work of art
- The natural features where shown such as terrain, vegetation, river beds etc
- Theodolite and chain was used thus basic survey information shown
- Magnetic north for datum

FI

Area near Beechworth -(Note the Reference trees – "reference marks" Note the old Chinese water race)

Parish of Everton County of Bogong Dated 11 March 1896

PLATINUM SPONSORS

Meter

Brisbane, Australia 6-10 April