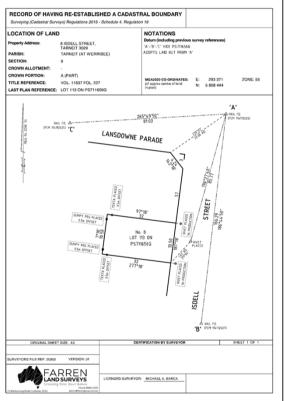

|                                                                                                                                                                                    |



PLATINUM SPONSORS





**Leica** Geosystems



Surveyors Australia





# Survey Plans & Field Notes 2000-NOW\*

AND Locate25

- In Victoria when marking title boundaries by Law an RE plan has to be lodge at LUV
- Shows Datum, marks placed, traverse info

WORKING

WEEK 2025

- Lot dimensions and title connection
- Field Notes for a subdivision are separate document
- Shows everything!







PLATINUM SPONSORS





**Leica** Geosystems



Meter









Brisbane, Australia 6-10 April

FI

# Victoria

#### **Survey Field Notes**

- In Victoria, Fieldnotes are a separate document
- Shows all survey measurement datum, occupation
- The LOT









Brisbane, Australia 6-10 April



AND LOCATE25

WORKING

WEEK 2025









Brisbane, Australia 6-10 April

E0

### **Other States**

#### Survey Field notes and plans currently produced in

- Queensland
- New South Wales
- Western Australia
- Tasmania

Geospatial Council of Australia

ORGANISED BY

- Northern Territory
- South Australia









#### Brisbane, Australia 6-10 April

### Queensland

#### Survey Plan from Queensland called Identification Survey

- Marking title boundaries only
- Must be lodged
- Has reference Table f