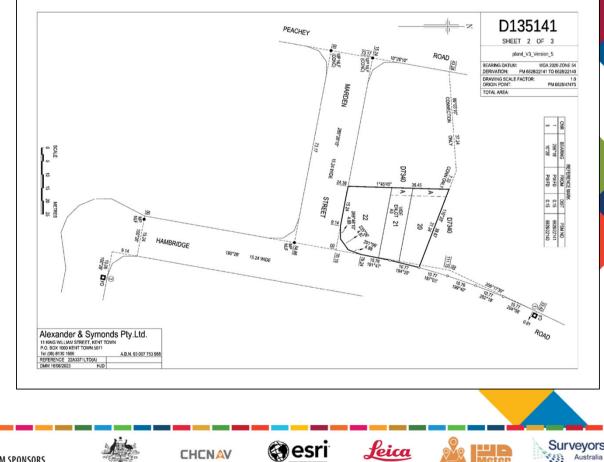

stralia





Brisbane, Australia 6-10 April

### Western Australia

Geospatial

Council of Australia

ORGANISED BY

FIIG

WORKING

WEEK 2025

#### Survey Field Notes of green field subdivision

AND Locate25

- The Fieldnotes and Plan of Subdivision is all on one document shown on separate sheets
- When marking boundaries there is no requirement to lodge fieldnotes









Brisbane, Australia 6-10 April

### Western Australia









Brisbane, Australia 6-10 April

# South Australia

#### **Survey Plan and Field Notes**

- The Subdivision Plan and survey field notes is shown on one document
- Sheet 1 Title details
- Sheet 2 Information has the survey datum, reference table and adopts
- When marking title boundaries it is not required to lodge any type of field note at the Titles office.





PLATINUM SPONSORS



CHCNAV









AND Locate25

Collaboration, Innovation and Resilience: Championing a Digital Generation



Brisbane, Australia 6-10 April

# **South Australia**

 Sheet 3 - Shows all lot dimensions, easements reference table and some occupation







**Northern Territory** 

AND Locate25

WORKING

WEEK 2025

The documentation has the Plan and survey information all in one.

- Shows reference marks
- Marks placed
- Some occupation

LOT 6 219 Lef 1 LOT 8 LOCALITY DIAGRAM ENARCHINT B Let 3 1783(A) 6110 6111 10 LOT 11 1591 LOT 11 6113 Lot 3 6112 LOT 12 LOT 12 LOT 13 Lat 4 LOT 14 1590 Let 5 NELUE COLE 1595 JONS (A) ABOVS 6112 SECTION 1783(A) PART OF LOT 2 OF LT076/2 HUNDRED OF COLTON (4) Provide A second distribution and constraints and and Solid New Scientifics on P