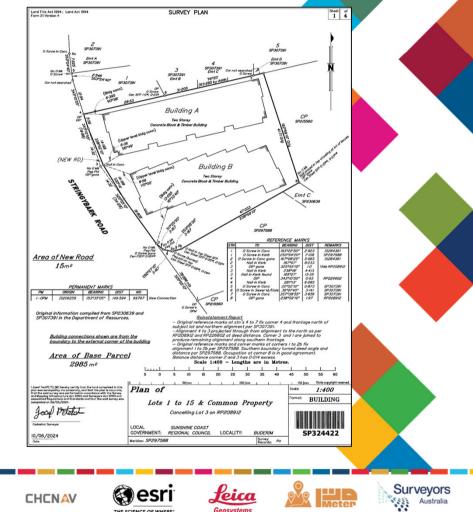

ISED BY

- Northern Territory
- South Australia









#### Brisbane, Australia 6-10 April

### Queensland

#### Survey Plan from Queensland called Identification Survey

- Marking title boundaries only
- Must be lodged
- Has reference Table for the survey marks to be found
- Plus all title dimensions and area
- Shows limited occupation
- The difference between title and occupation is not clear





PLATINUM SPONSORS







Surveyors Australia







#### Brisbane, Australia 6-10 April

# Queensland

#### Subdivision Plan and field notes

- All in one document
- Has reference table for the survey marks to be found
- Plus all title dimensions and area
- This is building subdivision for warehouses
- The boundaries are the walls of the buildings thus no dimensions are required to be shown



FI



PLATINUM SPONSORS









Brisbane, Australia 6-10 April

# Queensland

#### Subdivision Plan and field notes

Sheet 1 Cover Sheet

- Describe the Title descriptions
- Easement details

Sheet 3

Defines the lots, areas, common property 





PLATINUM SPONSORS















Brisbane, Australia 6-10 April

### Tasmania

#### Survey plan from Tasmania called Boundary Reinstatement

- Marking title boundaries only not a Subdivision Plan
- It shows datum, traverses, radiations, marks placed and occupation
- Must be lodged at the Titles office
- It has the LOT!







PLATINUM SPONSORS

Australian Government









Brisbane, Australia 6-10 April

# Tasmania

#### Survey Field Notes and Plan of subdivision

- The fieldnotes and plan are separate documents
- Fieldnotes shows all survey