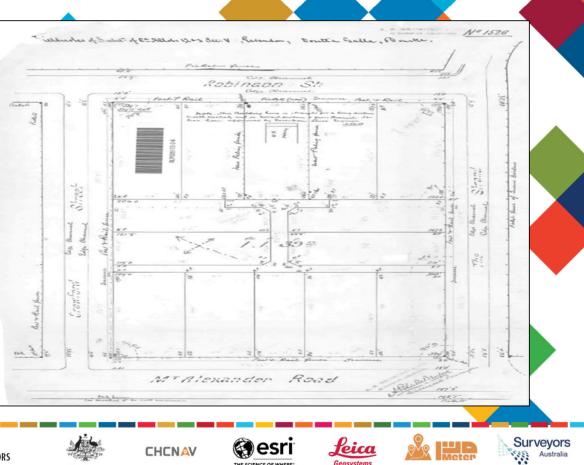

# Survey Plan & Field Notes 1900-1910

AND Locate25

- Fieldnotes show simple survey information
- Land subdivision with minimal occupation to locate
- Locate Face of bluestone kerb
- Reference marks placed

WORKING

WEEK 2025

Copy of Field notes of subdivision of allotments, Essendon, Parish of Doutta Galla, County of Bourke Dated 10 December 1909

PLATINUM SPONSORS

WORKING WEEK 2025

Brisbane, Australia 6-10 April