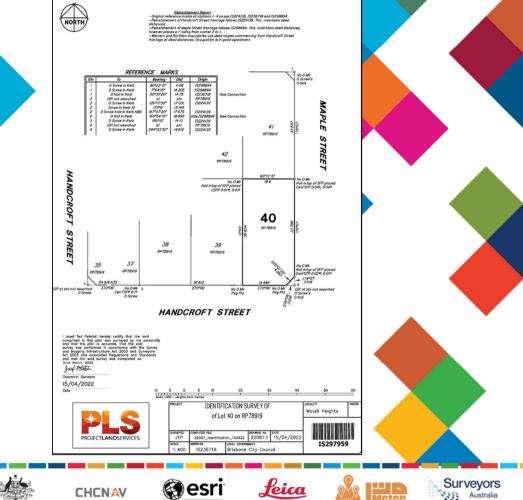

ia, Fieldnotes are a separate document
- Shows all survey measurement datum, occupation
- The LOT









Brisbane, Australia 6-10 April



AND LOCATE25

WORKING

WEEK 2025









Brisbane, Australia 6-10 April

E0

### **Other States**

#### Survey Field notes and plans currently produced in

- Queensland
- New South Wales
- Western Australia
- Tasmania

Geospatial Council of Australia

ORGANISED BY

- Northern Territory
- South Australia









#### Brisbane, Australia 6-10 April

### Queensland

#### Survey Plan from Queensland called Identification Survey

- Marking title boundaries only
- Must be lodged
- Has reference Table for the survey marks to be found
- Plus all title dimensions and area
- Shows limited occupation
- The difference between title and occupation is not clear





PLATINUM SPONSORS







Surveyors Australia







#### Brisbane, Australia 6-10 April

# Queensland

#### Subdivision Plan and field notes

- All in one document
- Has reference table for the survey marks to be found
- Plus all title dimensions and area
- This is building subdivision for warehouses
- The boundaries are the walls of the buildings thus no dimensions are required to be shown



FI



PLATINUM SPONSORS









Brisbane, Australia 6-10 April

# Queensland

#### Subdivision Plan and field notes

Sheet 1 Cover Sheet

- Describe the Title descriptions
- Easement details

Sheet 3

Defines the lots, areas, common property 





PLATINUM SPONSORS















Brisbane, Australia 6-10 April

### Tasmania

#### Survey plan from Tasmania called Boundary Reinstatement

- Marking