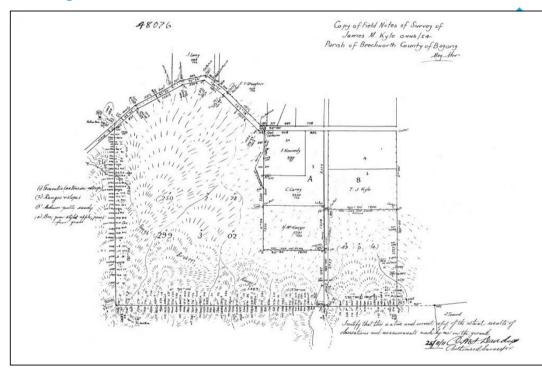

### Survey Plan & Field Notes 1910-1920

Copy of Field notes Parish of Beechworth County of Bogong - Dated 25 November 1911

PLATINUM SPONSORS

Copy of Field notes Survey of Allotments Parish of

Oxley County of Delatite - Dated 9 June 1919