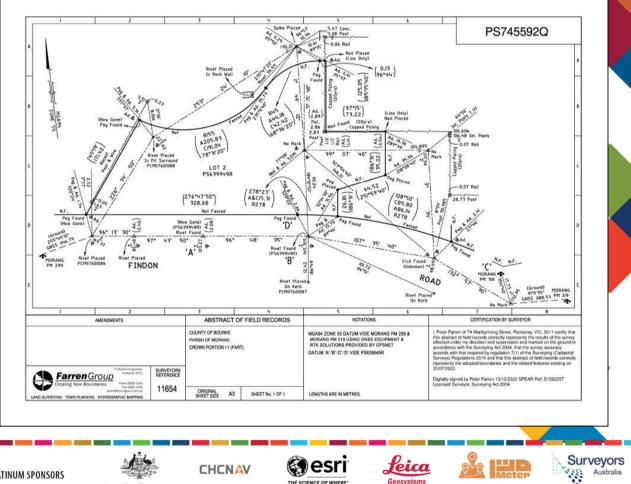

|



PLATINUM SPONSORS





**Leica** Geosystems



Surveyors Australia





# Survey Plans & Field Notes 2000-NOW\*

AND Locate25

- In Victoria when marking title boundaries by Law an RE plan has to be lodge at LUV
- Shows Datum, marks placed, traverse info

WORKING

WEEK 2025

- Lot dimensions and title connection
- Field Notes for a subdivision are separate document
- Shows everything!







PLATINUM SPONSORS





**Leica** Geosystems



Meter









Brisbane, Australia 6-10 April

FI

# Victoria

#### **Survey Field Notes**

- In Victoria, Fieldnotes are a separate document
- Shows all survey measurement datum, occupation
- The LOT









Brisbane, Australia 6-10 April



AND LOCATE25

WORKING

WEEK 2025









Brisbane, Australia 6-10 April

E0

### **Other States**

#### Survey Field notes and plans currently produced in

- Queensland
- New South Wales
- Western Australia
- Tasmania

Geospatial Council of Australia

ORGANISED BY

- Northern Territory
- South Australia









#### Brisbane, Australia 6-10 April

### Queensland

#### Survey Plan from Queensland called Identification Survey

- Marking title boundaries only
- Must be lodged
- Has reference Table for the survey marks to be found
- Plus all title dimensions and area
- Shows limited occupation
- The difference between title and occupation is not clear





PLATINUM SPONSORS







Surveyors Australia







#### Brisbane, Australia 6-10 April

# Quee