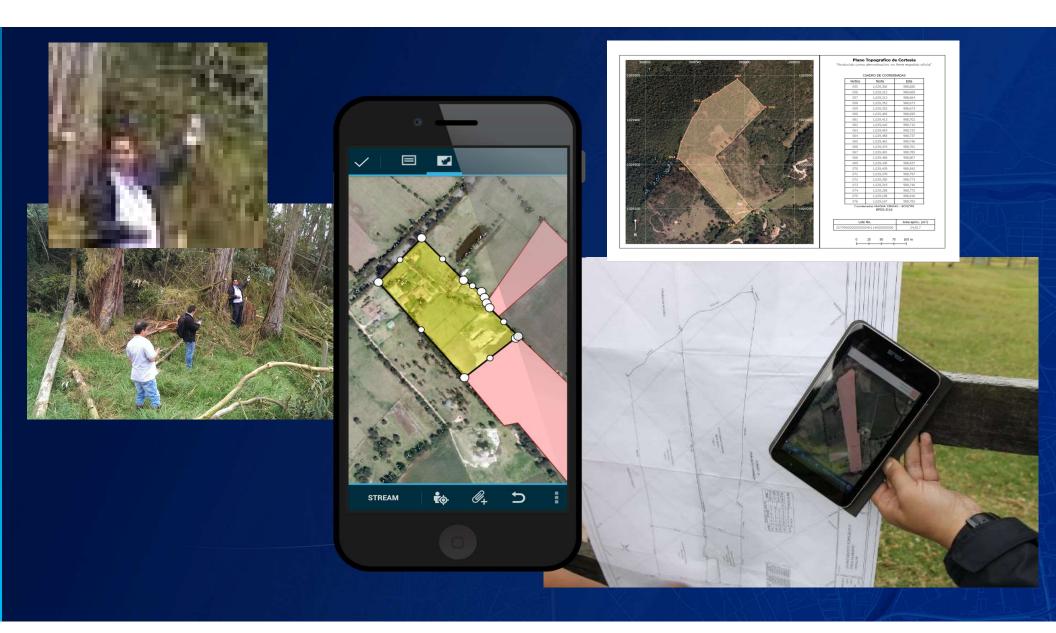

#### Colombia

#### **COTS Land Administration**

Peace process with FARC began 2012, Ratified 2016

- Population 48 Million (between Spain and S. Korea)
- Parcels
   15 Million
- Urban 11.6 Million
- Rural 3.5 Million
- Area 25<sup>th</sup> 441,000 sq. mi. (between South Africa and Ethiopia)
- Population Density 105 per sq. mi. (~ Tennessee)

Cadastre is a Necessary Precondition to Sustainable Peace.....

#### Simple Data Collection

#### Use what we use everyday.....

- Fast-to-Implement
- Standards-based
- Low Cost
- High Accuracy
- No Software Development
- Secure

- Leverages External Data
- Uses Many Devices
- Future Proof
- Scalable
- Repeatable
- Works Disconnected

Leapfrog Land Administration .....