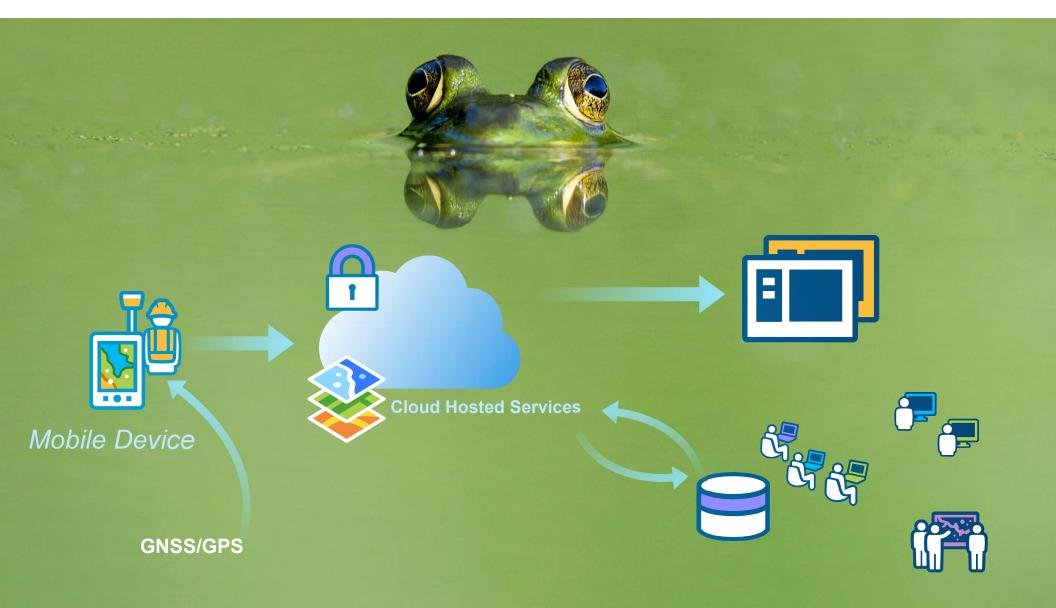

#### Simple Data Collection

#### Use what we use everyday.....

- Fast-to-Implement
- Standards-based
- Low Cost
- High Accuracy
- No Software Development
- Secure

- Leverages External Data
- Uses Many Devices
- Future Proof
- Scalable
- Repeatable
- Works Disconnected

Leapfrog Land Administration .....