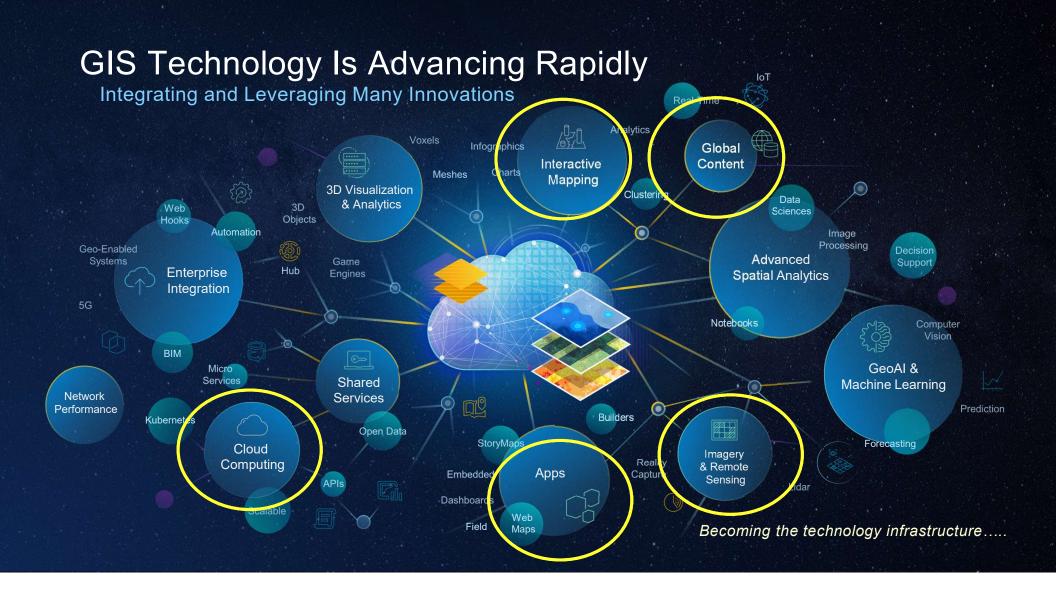

# Disruption

# dis·rup·tion

dis'rəpSH(ə)n/ noun noun: disruption; plural noun: disruptions

disturbance or problems that interrupt an event, activity, or process

GNSS + App + Routing + Street Data +

+

Payment + Standards + Imagery + Cloud +

# Uber

Combining innovations power disruption....

....but complacency fuels it.....