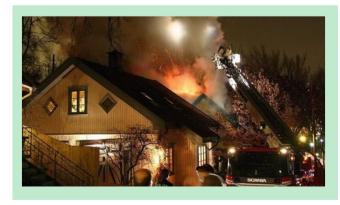

Brisbane, Australia 6-10 April

Photo: Oslo commune, Fortidsminneforeningen, Svein Gustav Wilhelmsen, NVE, Statens vegvesen

Collaboration, Innovation and Resilience: Championing a Digital Generation

Brisbane, Australia 6-10 April