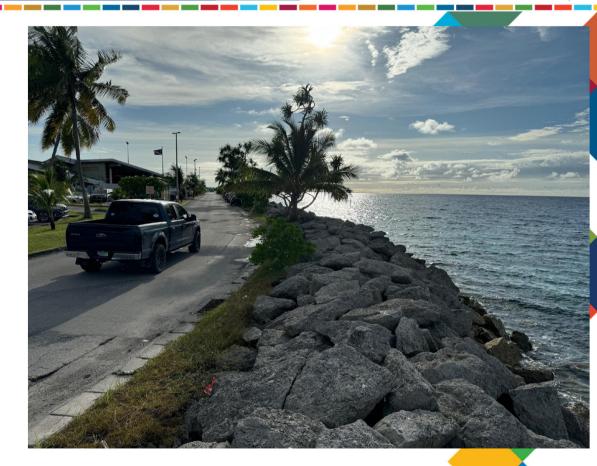

#### **Marshall Islands**

- Objective: strengthen the resilience of urban areas to the impacts of natural hazards and climate change
- Topographic survey for component 2 of the project.
- The survey component of this project focussed on 3 sites;
  - 1. Marshall Islands High School
  - 2. Eletutu Beach site
  - 3. Airport Terminal.