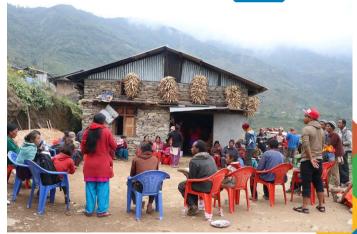

#### **VCSP**

- In July 2017 Volunteer Community Surveyor Program (VCSP) Launched
- Volunteer program for young surveyors, giving them the opportunity to volunteer their time & skills for humanitarian and environmental causes

### **VCSP**

Australian Government