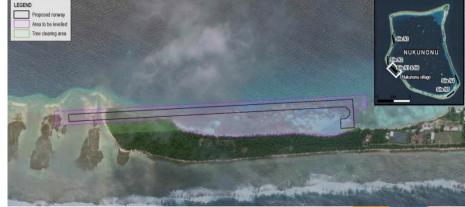

#### **Marshall Islands**

- Objective: strengthen the resilience of urban areas to the impacts of natural hazards and climate change
- Topographic survey for component 2 of the project.
- The survey component of this project focussed on 3 sites;
  - 1. Marshall Islands High School
  - 2. Eletutu Beach site
  - 3. Airport Terminal.