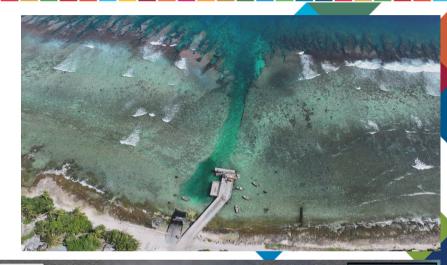

#### **Marshall Islands**

- Objective: strengthen the resilience of urban areas to the impacts of natural hazards and climate change
- Topographic survey for component 2 of the project.
- The survey component of this project focussed on 3 sites;
  - 1. Marshall Islands High School
  - 2. Eletutu Beach site
  - 3. Airport Terminal.