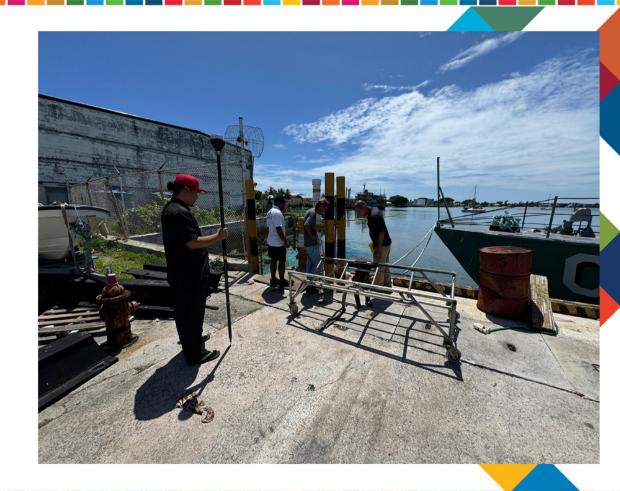

#### **Marshall Islands**

- Objective: strengthen the resilience of urban areas to the impacts of natural hazards and climate change
- Topographic survey for component 2 of the project.
- The survey component of this project focussed on 3 sites;
  - 1. Marshall Islands High School
  - 2. Eletutu Beach site
  - 3. Airport Terminal.

## **Local Surveyors**

- The Ministry of Works, Infrastructure & Utilities helped with facilitating out work
- Human resources
- Information on Benchmarks
- Cadastral surveys

## **Local Surveyors**

- Knowledge sharing
- Interacting with local surveyors
- Mutual benefits
  - Utilise their local knowledge
  - Leave something of benefit to them

Collaboration, Innovation and Resilience: Championing a Digital Generation