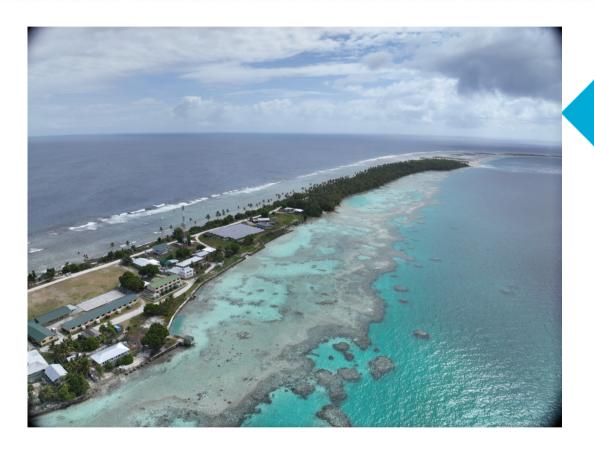

#### **Marshall Islands**

Urban Resilience Project, funded by the World Bank, comprised of 4 components. These included:

- Risk Informed Urban Planning;
- Coastal Resilience Investments:
- Resilient Public Facilities; and
- Project Management and Implementation Support.

#### **Marshall Islands**

- Objective: strengthen the resilience of urban areas to the impacts of natural hazards and climate change
- Topographic survey for component 2 of the project.
- The survey component of this project focussed on 3 sites;
  - 1. Marshall Islands High School
  - 2. Eletutu Beach site
  - 3. Airport Terminal.