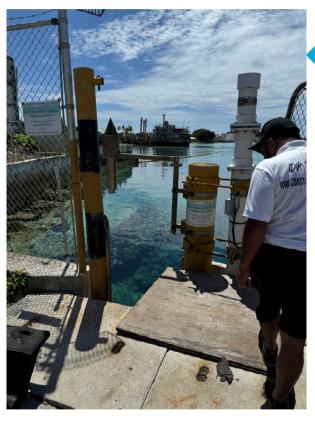

#### **Marshall Islands**

- Objective: strengthen the resilience of urban areas to the impacts of natural hazards and climate change
- Topographic survey for component 2 of the project.
- The survey component of this project focussed on 3 sites;
  - 1. Marshall Islands High School
  - 2. Eletutu Beach site
  - 3. Airport Terminal.

## **Local Surveyors**

- The Ministry of Works, Infrastructure & Utilities helped with facilitating out work
- Human resources
- Information on Benchmarks
- Cadastral surveys

## **Local Surveyors**

- Knowledge sharing
- Interacting with local surveyors
- Mutual benefits
  - Utilise their local knowledge
  - Leave something of benefit to them

Collaboration, Innovation and Resilience: Championing a Digital Generation