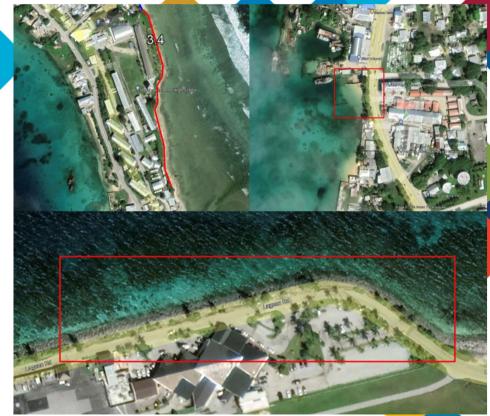

#### **Marshall Islands**

- Objective: strengthen the resilience of urban areas to the impacts of natural hazards and climate change
- Topographic survey for component 2 of the project.
- The survey component of this project focussed on 3 sites;
  - 1. Marshall Islands High School
  - 2. Eletutu Beach site
  - 3. Airport Terminal.