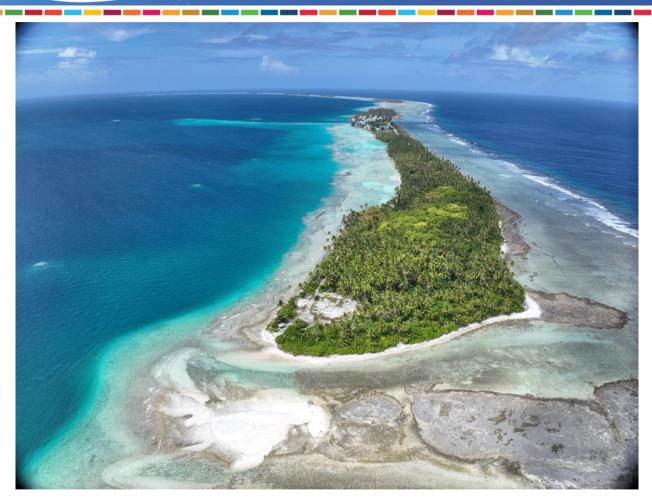

#### **Marshall Islands**

Urban Resilience Project, funded by the World Bank, comprised of 4 components. These included:

- Risk Informed Urban Planning;
- Coastal Resilience Investments:
- Resilient Public Facilities; and
- Project Management and Implementation Support.

#### **Marshall Islands**

- Objective: strengthen the resilience of urban areas to the impacts of natural hazards and climate change
- Topographic survey for component 2 of the project.
- The survey component of this project focussed on 3 sites;
  - 1. Marshall Islands High School
  - 2. Eletutu Beach site
  - 3. Airport Terminal.