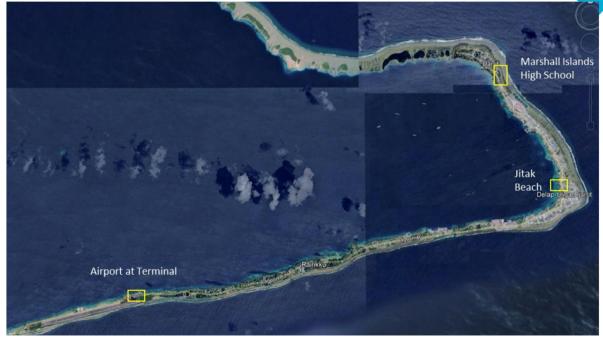

#### **Marshall Islands**

- Objective: strengthen the resilience of urban areas to the impacts of natural hazards and climate change
- Topographic survey for component 2 of the project.
- The survey component of this project focussed on 3 sites;
  - 1. Marshall Islands High School
  - 2. Eletutu Beach site
  - 3. Airport Terminal.