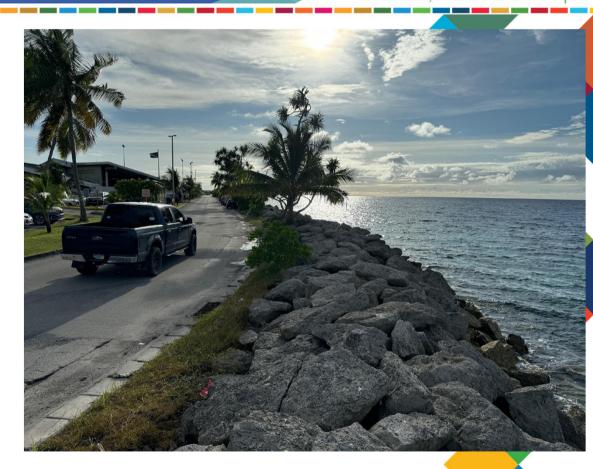

#### **Marshall Islands**

Urban Resilience Project, funded by the World Bank, comprised of 4 components. These included:

- Risk Informed Urban Planning;
- Coastal Resilience Investments:
- Resilient Public Facilities; and
- Project Management and Implementation Support.

#### **Marshall Islands**

- Objective: strengthen the resilience of urban areas to the impacts of natural hazards and climate change
- Topographic survey for component 2 of the project.
- The survey component of this project focussed on 3 sites;
  - 1. Marshall Islands High School
  - 2. Eletutu Beach site
  - 3. Airport Terminal.