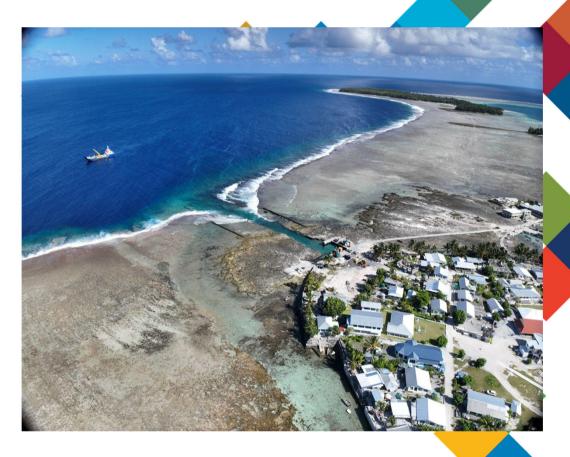

#### **Marshall Islands**

Urban Resilience Project, funded by the World Bank, comprised of 4 components. These included:

- Risk Informed Urban Planning;
- Coastal Resilience Investments:
- Resilient Public Facilities; and
- Project Management and Implementation Support.

#### **Marshall Islands**

- Objective: strengthen the resilience of urban areas to the impacts of natural hazards and climate change
- Topographic survey for component 2 of the project.
- The survey component of this project focussed on 3 sites;
  - 1. Marshall Islands High School
  - 2. Eletutu Beach site
  - 3. Airport Terminal.