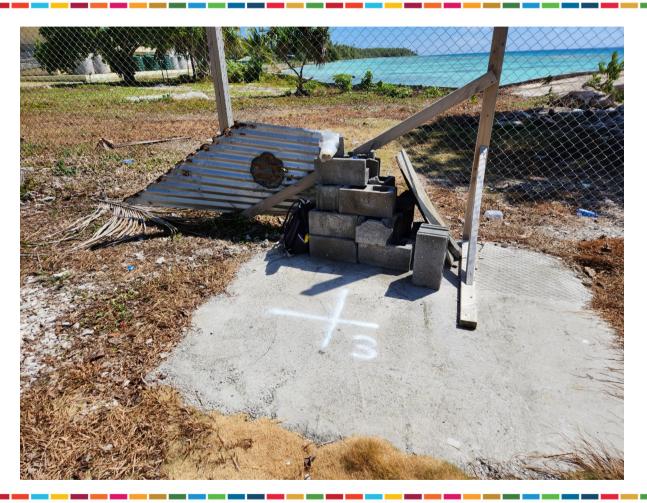

#### **Marshall Islands**

- Objective: strengthen the resilience of urban areas to the impacts of natural hazards and climate change
- Topographic survey for component 2 of the project.
- The survey component of this project focussed on 3 sites;
  - 1. Marshall Islands High School
  - 2. Eletutu Beach site
  - 3. Airport Terminal.