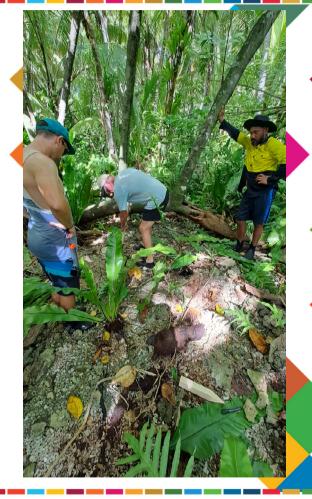

#### **Marshall Islands**

- Objective: strengthen the resilience of urban areas to the impacts of natural hazards and climate change
- Topographic survey for component 2 of the project.
- The survey component of this project focussed on 3 sites;
  - 1. Marshall Islands High School
  - 2. Eletutu Beach site
  - 3. Airport Terminal.