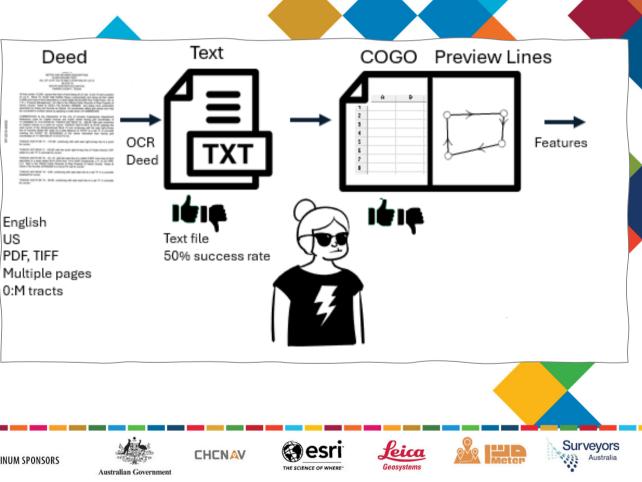

# Introducing an ArcGIS Pro Automated approach

COGO Reader – ArcGIS Pro 3.5

WORKING

WEEK 2025

PLATINUM SPONSORS

Australian Government

FIG

ospatia

### **COGO Reader in ArcGIS Pro**

WORKING

WEEK 2025

- **Optical character recognition (OCR)** 
  - Converts PDF and scanned image to text

AND Locate25

- **Extracts COGO measurements from** text
- Human-in-the-loop: Review and fix extracted measurements

Geospatial

Council of Australia

ORGANISED BY

FIIG

| OGO Reader - 00923105.tif |
|---------------------------|
|---------------------------|