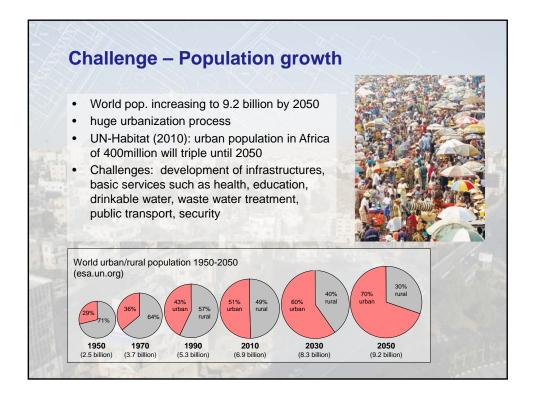

## **Challenge – Disaster management** • Thailand after tsunami: lack of proper landownership information allowed financial investors to take over land, while local fisherman have been ousted from their properties; well documented landownership information would have protected minorities with lesser economic power against exploitation; Aceh after tsunami: the loss of land registry and cadastral data caused huge problems for reconstruction, planning, and social stability; > Disaster management starts before the disaster; landownership information is crucial.



| Tasks