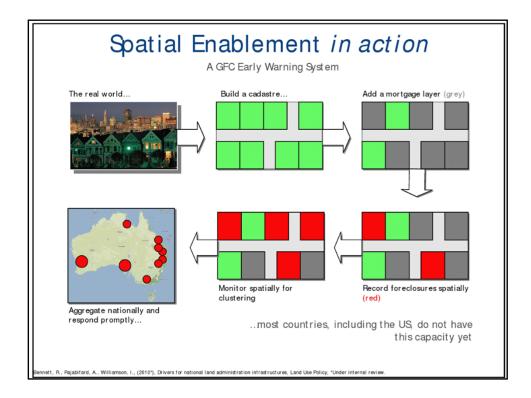

## **Challenge – Disaster management** • Thailand after tsunami: lack of proper landownership information allowed financial investors to take over land, while local fisherman have been ousted from their properties; well documented landownership information would have protected minorities with lesser economic power against exploitation; Aceh after tsunami: the loss of land registry and cadastral data caused huge problems for reconstruction, planning, and social stability; > Disaster management starts before the disaster; landownership information is crucial.