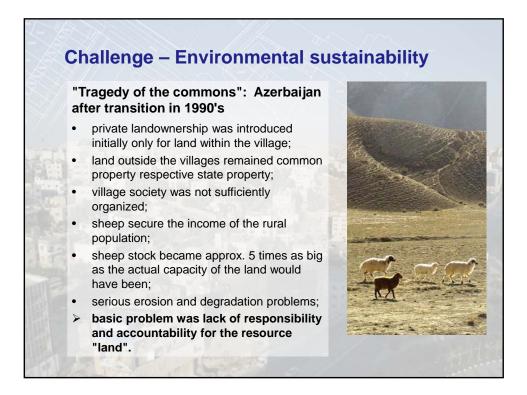

## **Challenge – Disaster management** • Thailand after tsunami: lack of proper landownership information allowed financial investors to take over land, while local fisherman have been ousted from their properties; well documented landownership information would have protected minorities with lesser economic power against exploitation; Aceh after tsunami: the loss of land registry and cadastral data caused huge problems for reconstruction, planning, and social stability; > Disaster management starts before the disaster; landownership information is crucial.



| Tasks