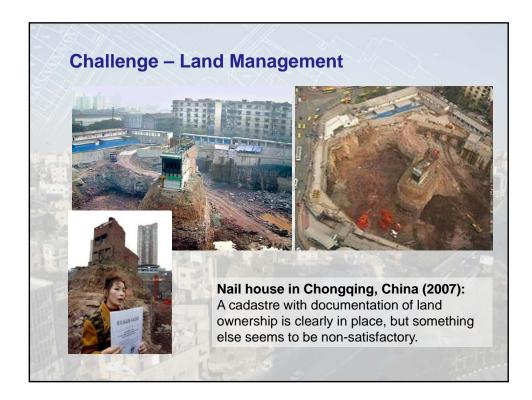

## **Challenge – Disaster management** • Thailand after tsunami: lack of proper landownership information allowed financial investors to take over land, while local fisherman have been ousted from their properties; well documented landownership information would have protected minorities with lesser economic power against exploitation; Aceh after tsunami: the loss of land registry and cadastral data caused huge problems for reconstruction, planning, and social stability; > Disaster management starts before the disaster; landownership information is crucial.



| Tasks                                                                                                                                                                                                                                           | Land related<br>activities          | Tools / Method                                                                                                              |
|-------------------------------------------------------------------------------------------------------------------------------------------------------------------------------------------------------------------------------------------------|-------------------------------------|-------------------------------------------------------------------------------------------------------------